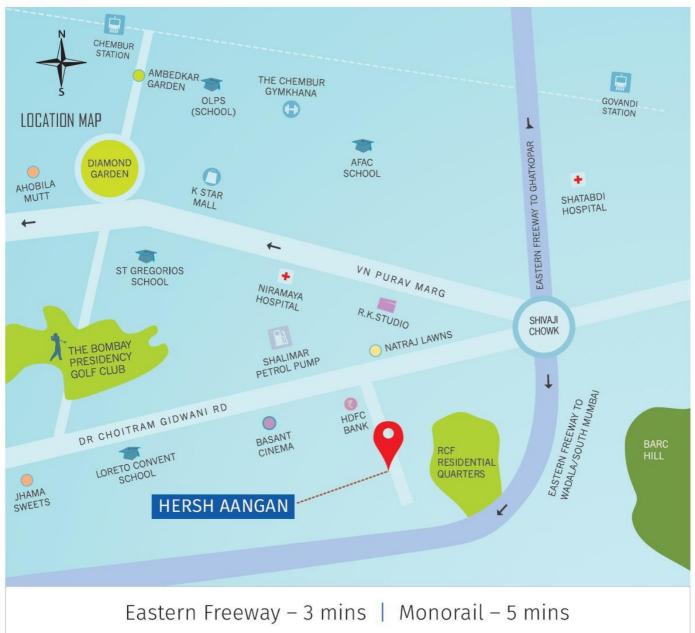

## **Site Address:**

Hersh Aangan Bhaton's Estate, Sai Dham Road, Opp. N Royale, Off Choitram Gidwani Road, Near Cubic Mall / Basant Cinema, Chembur (E), Mumbai - 400 074.

Eastern Express Highway - 7 mins | SCLR - 7 mins

A Project by Tridhaatu MahaRERA No. P51800009256