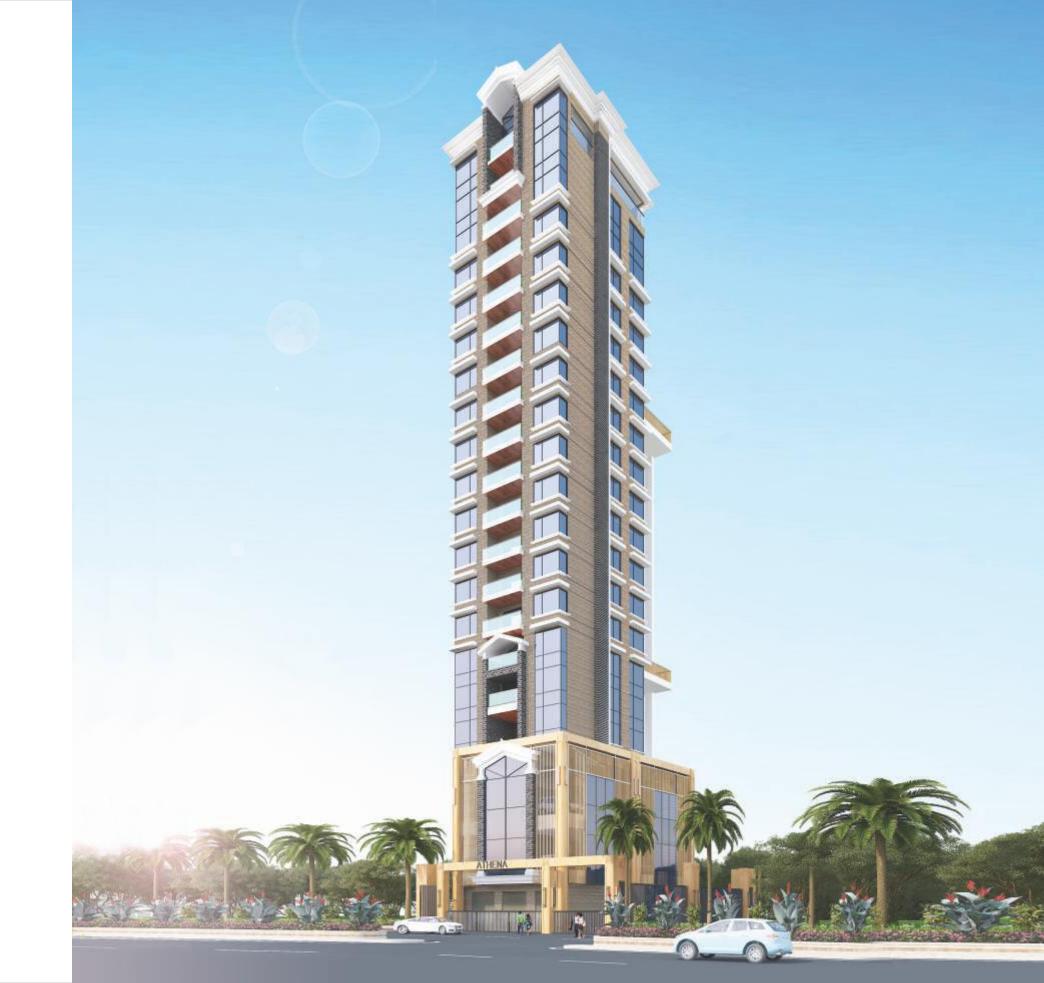

# ATHENA

Athena brings you every bit of lavishness that you expect in an urban lifestyle and perhaps even more. Rising up to 19 storeys, every flat comes in a 3 / 4 BHK format with large living rooms accompanied by an exclusive foyer and a glamourous sun deck. The best part of Athena is its layout. Every floor houses only one apartment, bringing in a sense of exclusivity and greater privacy. The list goes on with great add-ons like world-class interior fittings & fixtures, a private elevator, a grand entrance lobby to name a few. When you choose the best, you will get the best.

#### PROJECT HIGHLIGHTS

- 19 storeyed tower
- Only 1 apartment per floor
- Ultra spacious 3 / 4 BHK residences
- Private elevator & exclusive entrance foyer for each flat
- Grand 10 feet floor-to-ceiling height
- Sprawling sun deck in living room
- Marble flooring
- Elegant veneer finished doors
- Advanced integrated security system
- Grand posh entrance lobby
- Well planned parking
- Well equipped fitness centre
- Vaastu compliant homes
- Energy efficient lighting in common areas
- 100 % power backup for elevators and common areas
- Noise free high speed elevators
- Advanced rain-water harvesting system
- Separate sanitation facilities for house helps at mid-landing level