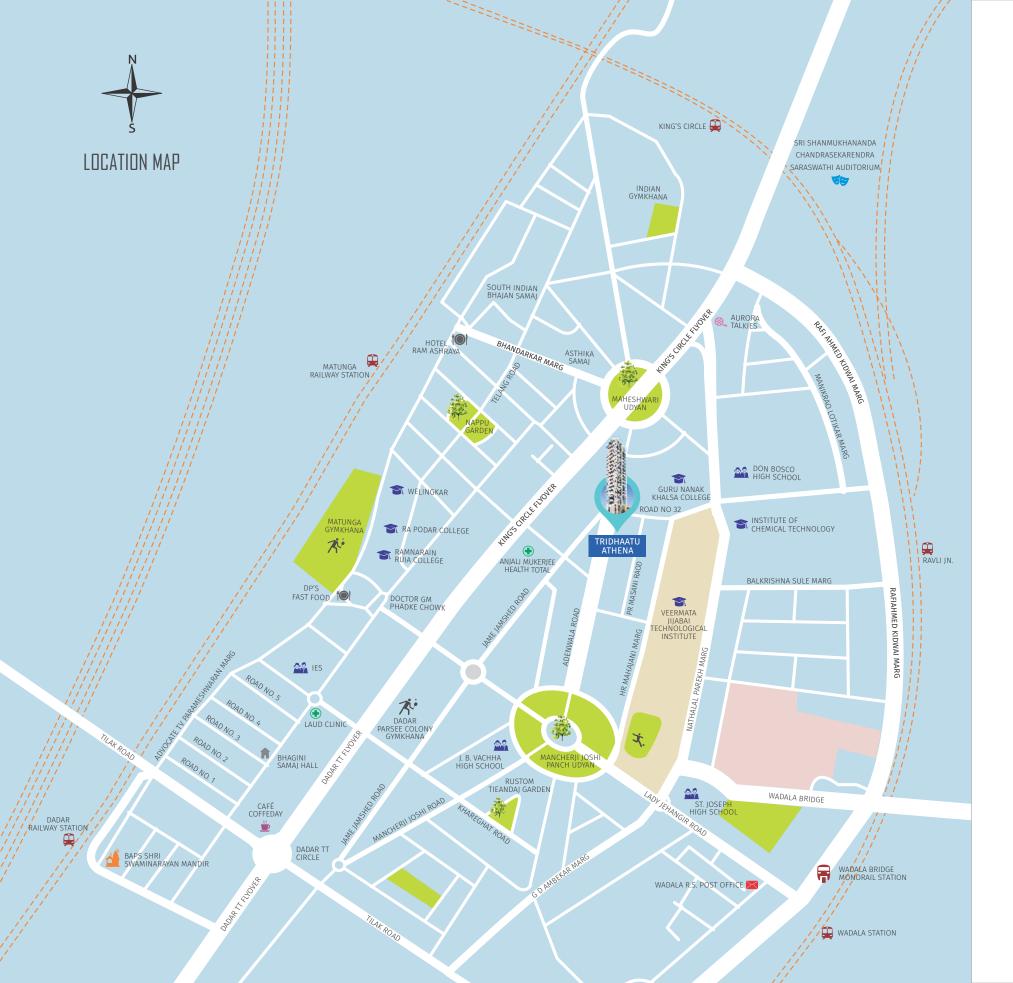

#### LOCATION

The Matunga radius displays proximity to business districts, recreational zones and other social conveniences.

Athena is conveniently located close to hospitals, educational institutions, parks, malls, temples and eateries.

- Five Gardens 1 min
- Eastern Express Highway 1 min
- Bandra-Kurla Complex 15 mins
- Western Express Highway 10 mins
- Lower Parel 15 mins
- High Street Phoenix 15 mins