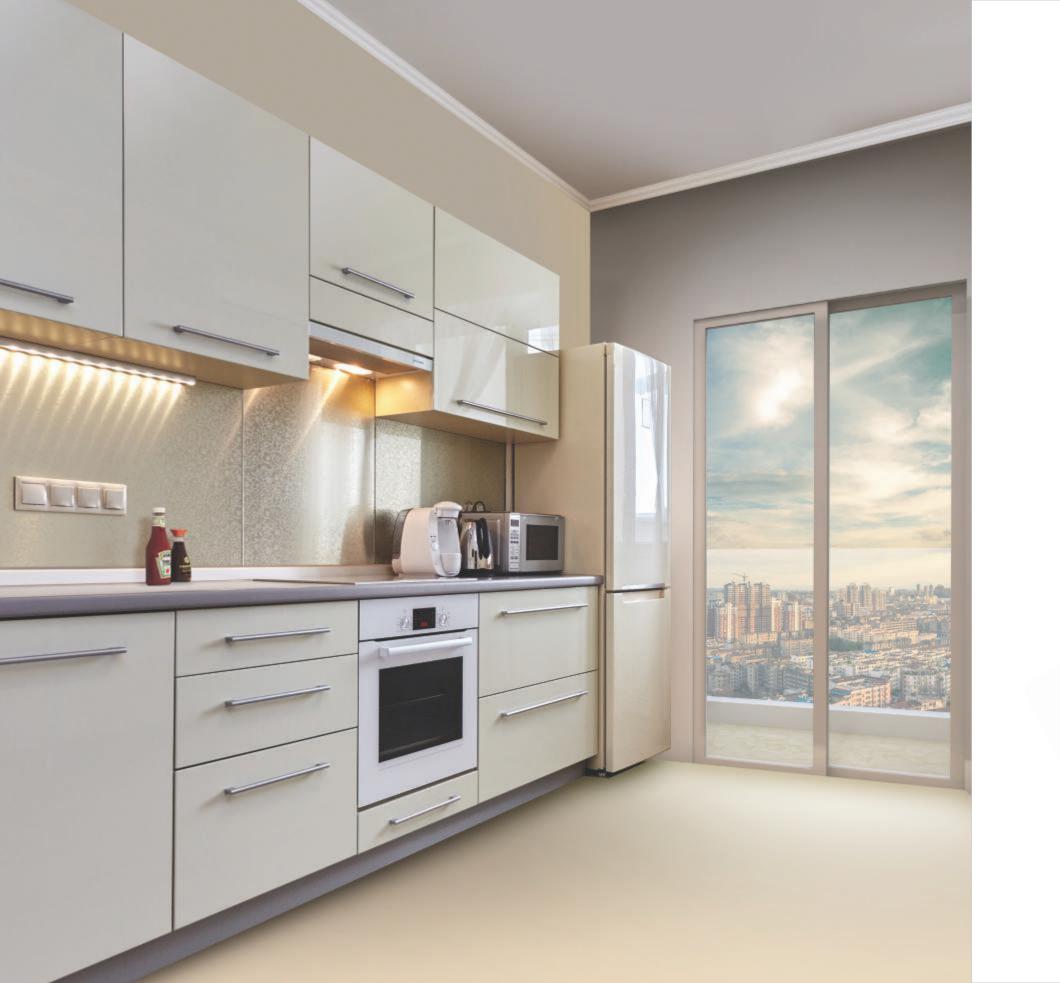

### THE MODERN CULINARY SPACE

Athena brings you a version of the modern kitchen with a layout designed for optimal functionality and usage. Every kitchen at Athena comes with Quartz platforms, ample electrical points for all appliances and everything that can make life easier.