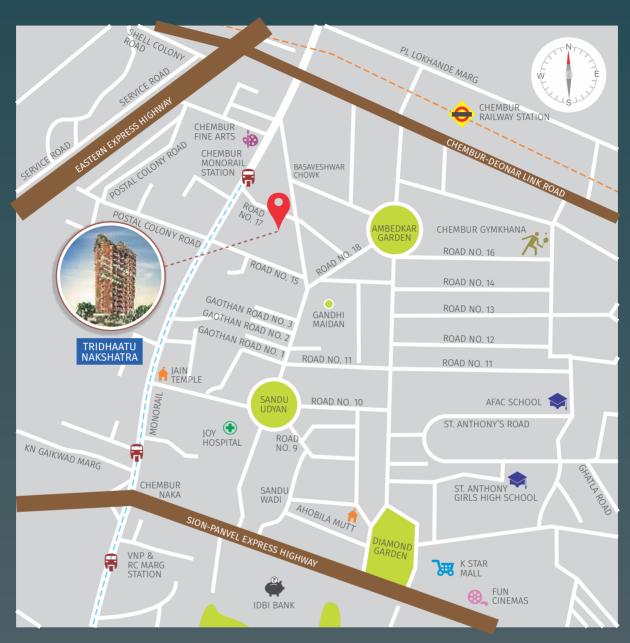

## **LOCATION MAP**

- 3 Mins from Eastern Express Highway
- 4 Mins from Chembur Railway Station
- 4 Mins from Chembur Monorail Station
- 5 Mins from Santacruz-Chembur Link Road (SCLR)
- 6 Mins from Eastern Freeway