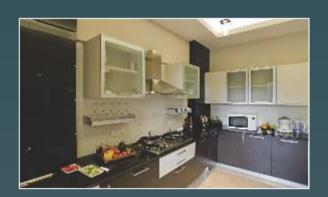

#### **KITCHEN**

- Spacious and ergonomically designed kitchen layout with granite platform
- Ample electrical points for appliances