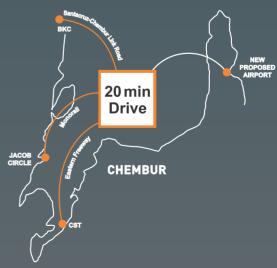

## **LOCATION MAP**

- 3 Mins from Eastern Express Highway
- 4 Mins from Chembur Railway Station
- 4 Mins from Chembur Monorail Station
- 5 Mins from Santacruz-Chembur Link Road (SCLR)
- 6 Mins from Eastern Freeway