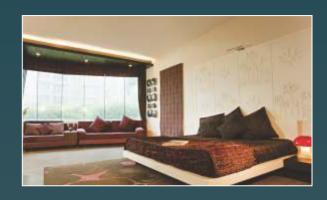

### LIVING / DINING ROOM

- Imported vitrified tiles
- · POP finished walls with luster paint
- Ample electrical & communication points
- Premium branded modular electrical fittings
- Thick moulded wooden door frames & veneer finished doors
- High quality anodized windows

- Planned for maximum cross ventilation and natural light
- Imported vitrified tiles
- · Ample electrical & communication points