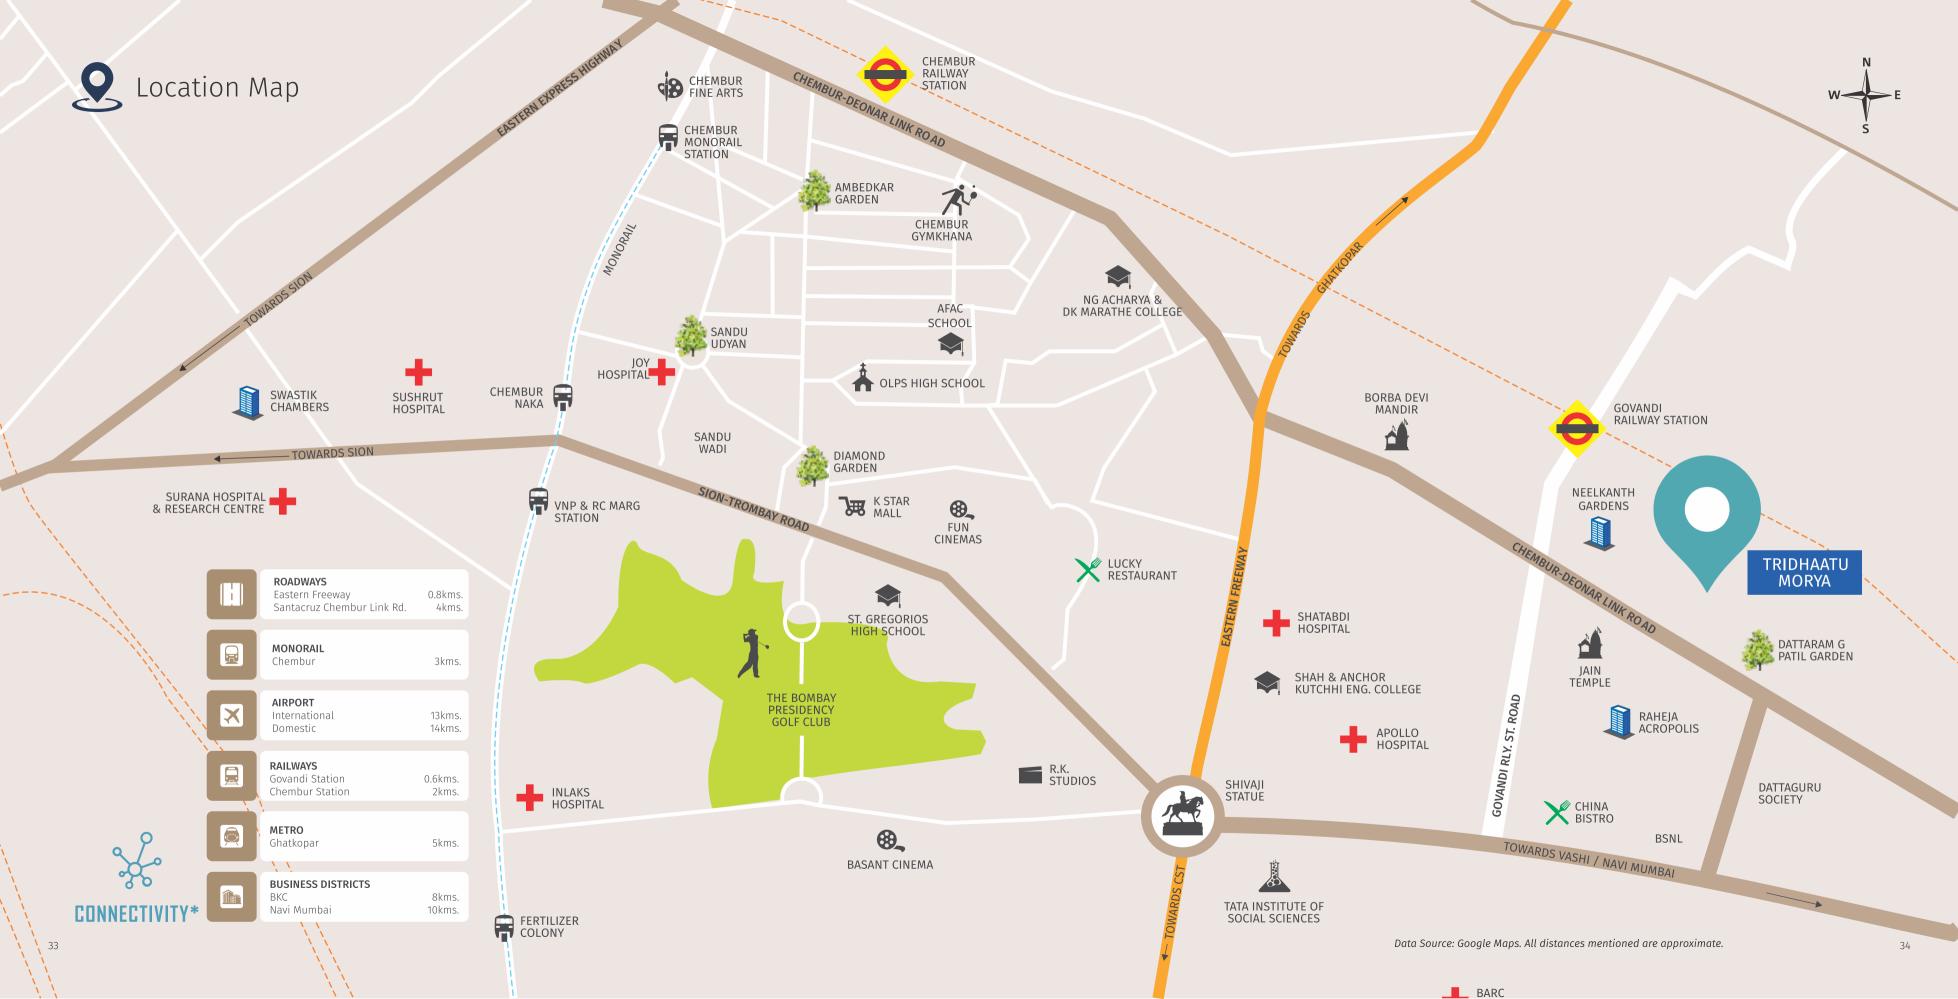

# LIVE WELL-CONNECTED

Living in Mumbai is all about connectivity. And when you're in the heart of the city, there's no better place to be. Located a mere 800 meters from the Eastern Freeway, 3kms. from the Monorail, 4kms from Santacruz Chembur Link Road (SCLR) and 5kms. from the Metro station, getting around will never be an issue.

Add to that the world-class educational institutions, hospitals, supermarkets and more, just a stone's throw away and you know you've arrived at the perfect place to call home.

Morya strikes the right balance between oversized homes and matchbox-like configurations. Each home has been designed to be spacious through smarter planning & architecture and yet manage to be affordable for those waiting for the right price.