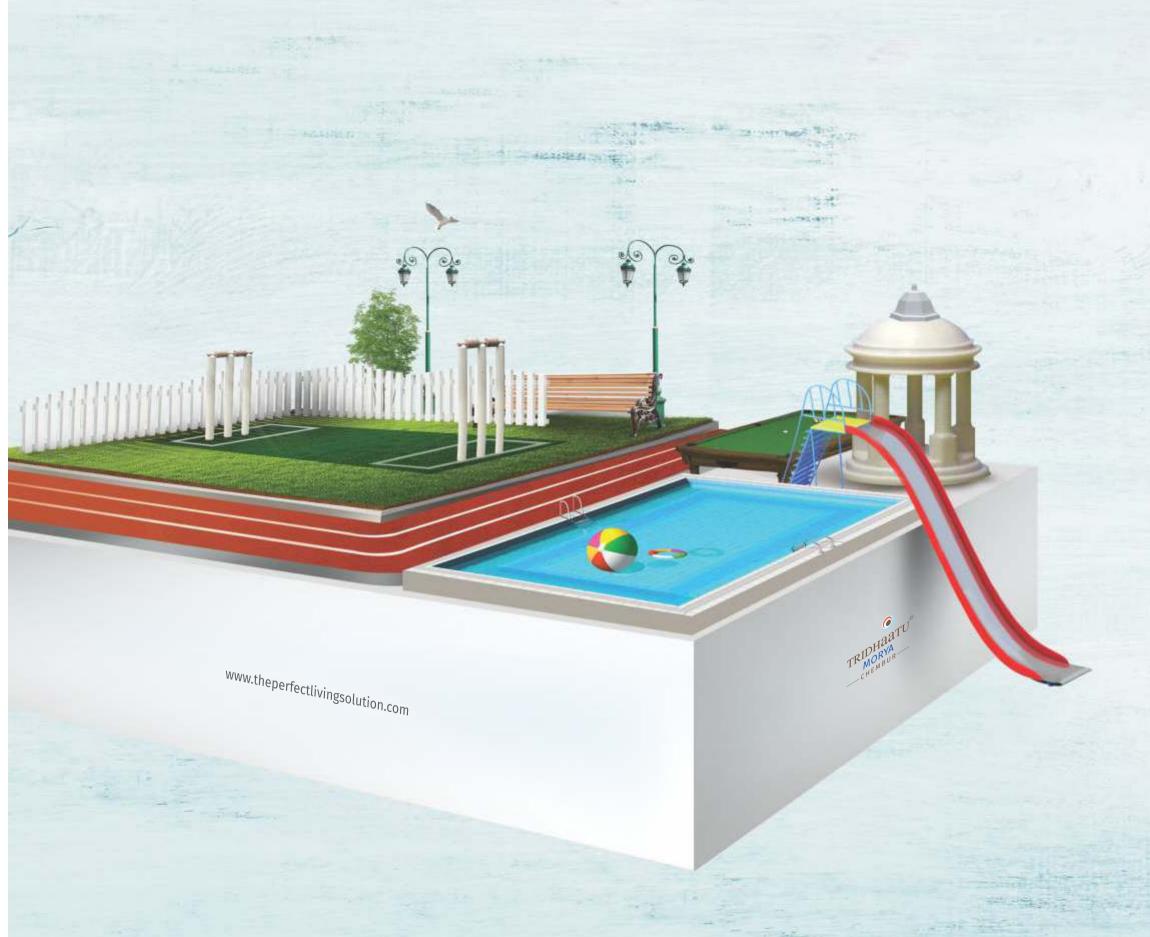

With a perfect set of well-planned amenities in the neighbourhood of Chembur,
Morya is just the home you've been looking for.

With well thought-out amenities for every age group, ranging from fitness and yoga areas to a swimming pool and a clubhouse with a plethora of games, there's something for everyone at Morya. It is one of the few projects in Chembur to boast of so many amenities.

# WHERE CREEN OUTSIZES CONCRETE

MORE

Morya is getting built on a 1.73 acre plot where 3 towers will eventually sit on a lot of open space. With a vehicle-free surface playing host to gardens, children's play area, yoga center and a temple, Morya boasts of a life connected to Mother Nature.

# GREAT HOMES COME WITH A LIFESTYLE

At Morya, we believe a home is more than what lies indoors. That's why the outdoors here come with every amenity you might need, whether it's the clubhouse or a dip in the pool or simply a peaceful visit to the temple.

#### UNŴIND IN STYLE... EVERYDAY

The grand clubhouse at Morya is a space every member of your family will love - young and old alike. With a world-class fitness studio, a games room, a get-together area and a lot more, you will always find something to unwind yourself.

#### GET SOAKED IN A LITTLE LUXURY

Get a perfect start to the day with a refreshing dip or unwind with a swim at the end of the day.

#### LET CHILDREN BE CHILDREN

The kids play area is your child's dream come true, equipped with all the fun they can handle. With a vehicle-free surface, let the kids play carefree across the entire expanse.

#### DIVINITY HAS A NEW HOME

Nestled in a cosy corner of the property, the Ganesha temple at Morya lets you pray to the higher powers of the universe without having to look too far.

Security