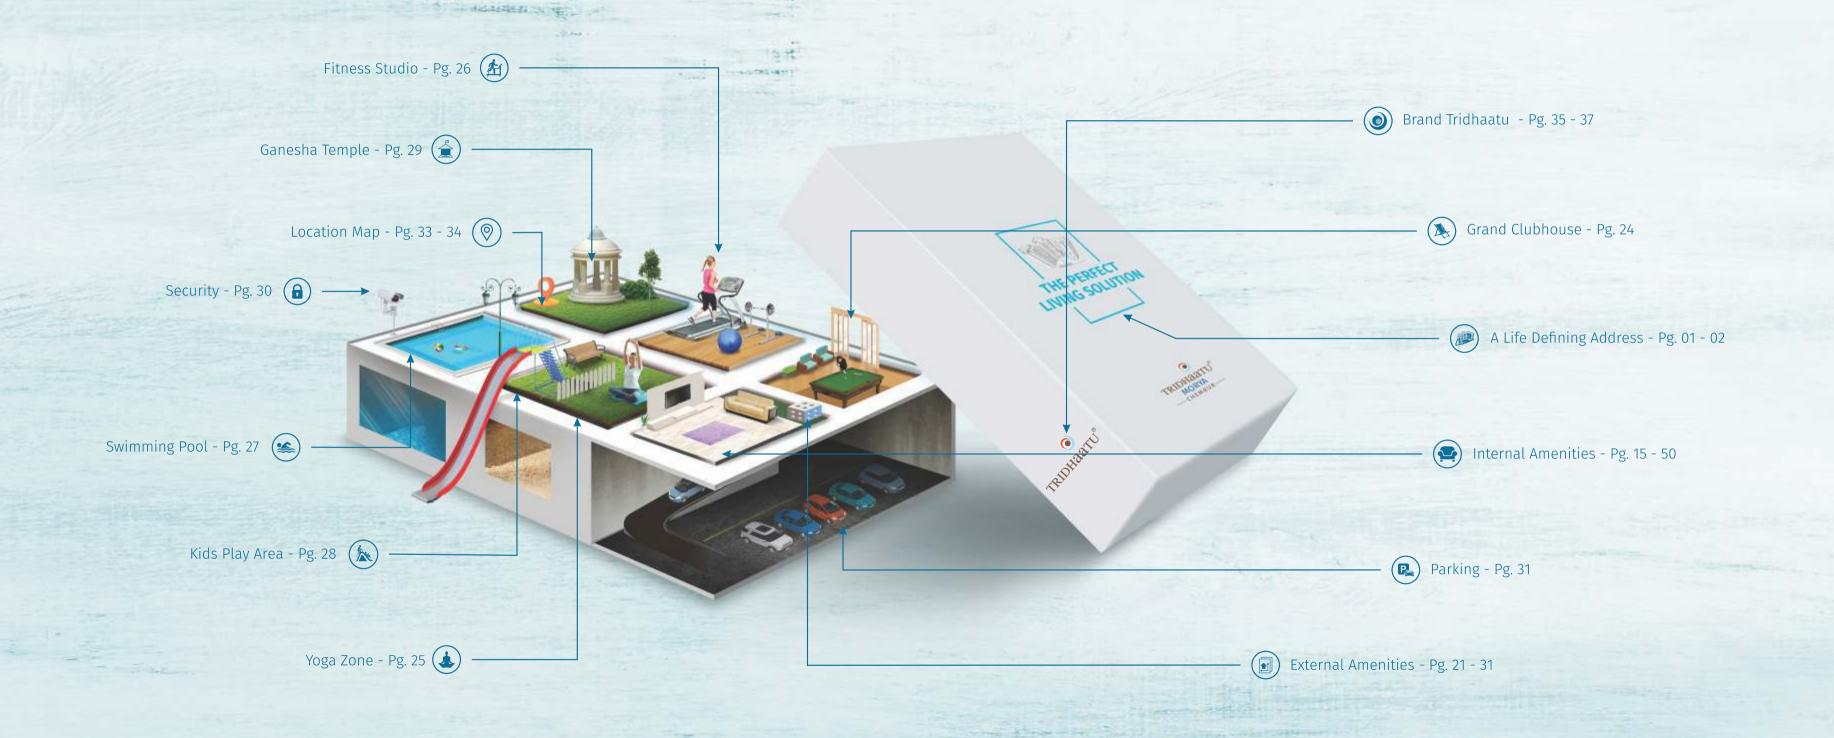

# CONTENTS

# A LIFE-DEFINING ADDRESS

Tridhaatu Morya perfectly radiates a sense of understated style while promising to be the complete expression for the best that residential living has to offer. This striking residential landmark in Chembur, soon will be reckoned for its right sized residences, luxurious amenities and coveted location. Tridhaatu Morya is a unique new offering in urban living – truly, the perfect living solution.

With a perfect set of well-planned amenities in the neighbourhood of Chembur,
Morya is just the home you've been looking for.

With well thought-out amenities for every age group, ranging from fitness and yoga areas to a swimming pool and a clubhouse with a plethora of games, there's something for everyone at Morya. It is one of the few projects in Chembur to boast of so many amenities.

# WHERE CREEN OUTSIZES CONCRETE

MORE

Morya is getting built on a 1.73 acre plot where 3 towers will eventually sit on a lot of open space. With a vehicle-free surface playing host to gardens, children's play area, yoga center and a temple, Morya boasts of a life connected to Mother Nature.

# GREAT HOMES COME WITH A LIFESTYLE

At Morya, we believe a home is more than what lies indoors. That's why the outdoors here come with every amenity you might need, whether it's the clubhouse or a dip in the pool or simply a peaceful visit to the temple.

#### KNOW YOU'VE ARRIVED

The grand entrance lobby at Morya is a reminder of where you live and a symbol of who you are.

#### UNŴIND IN STYLE... EVERYDAY

The grand clubhouse at Morya is a space every member of your family will love - young and old alike. With a world-class fitness studio, a games room, a get-together area and a lot more, you will always find something to unwind yourself.

#### TRANQUILLITY AT YOUR DOORSTEP

With an ever-increasing need for some peace and quiet in today's hectic life, the yoga center and the garden is just the place to find it.

#### SET YOUR PULSE RACING IN STYLE

Get the day off to a perfect start with an energising morning workout for the ultimate boost in mood and energy levels. Step in to our state-of-the-art gymnasium fitted with the latest equipments.

#### GET SOAKED IN A LITTLE LUXURY

Get a perfect start to the day with a refreshing dip or unwind with a swim at the end of the day.

#### LET CHILDREN BE CHILDREN

The kids play area is your child's dream come true, equipped with all the fun they can handle. With a vehicle-free surface, let the kids play carefree across the entire expanse.

#### DIVINITY HAS A NEW HOME

Nestled in a cosy corner of the property, the Ganesha temple at Morya lets you pray to the higher powers of the universe without having to look too far.

Security

#### NOT A WORRY IN THE WORLD

With state-of-the-art security systems in place all over the property, you'll never have to worry about your family's safety for even a second.

\_

Parking

#### PARK YOURSELF IN LUXURY. AND YOUR CAR TOO

With ample well-planned parking, you'll never have to go looking for a parking spot again. Your vehicle gets the same pampering as you do.